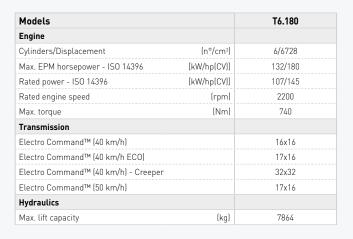

ate matter, reducing  $\mathrm{CO}_2$  emissions by 10% and overall emissions by 80%, when using biomethane near-zero  $\mathrm{CO}_2$  emissions are achievable.



#### Tested and ready to work

Since the first prototype in 2013, New Holland has continuously tested Methane Powered tractor prototypes around the world. In 2020 the first production tractors will start to appear in fields near you.



#### **Energy Independence**

The Energy Independent Farm<sup>SM</sup> concept is at the heart of New Holland's Clean Energy Leader® strategy, a vision, launched over a decade ago. The T6 Methane Power tractor is key in completing the Energy Independent Farm<sup>SM</sup> concept, closing the loop of a complete  $\mathrm{CO}_2$ -neutral cycle – from field to energy generation and back to field.





#### Proven technology

The T6 Methane Power features an all-new NEF 6.7L engine specifically developed for agricultural applications by FPT Industrial, a leader in natural gas powertrain technology, with over 20 years' experience and 50,000 natural gas engines produced to date.

# New Holland Methane Power Concept. Winner of the first Sustainable Tractor of the Year award edition.