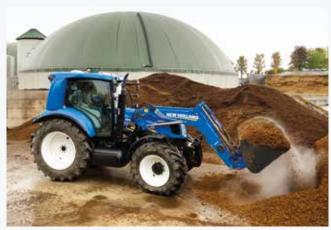

### Production T6.180 Methane Power. Powered by Nature.

The New Holland T6 Methane Power is the world's first 100% methane powered production tractor and is key to CO<sub>2</sub> reduction without compromising performance. The T6 Methane Power tractor is the final piece of the jigsaw to complete the virtuous cycle of the Energy Independent Farm<sup>SM</sup> concept. Farmers can make use of agricultural or animal waste (as well as specifically-grown energy crops), to generate biomethane, which powers the tractor, which, in turn, helps to grow those very crops. Alternatively, refilling can be performed directly from the gas grid network or at specific biomethane stations New Holland can provide an eco-friendly solution to all your business needs.

#### **Energy Independence**

The Energy Independent Farm<sup>SM</sup> concept is at the heart of New Holland's Clean Energy Leader® strategy, a vision, launched over a decade ago. The T6 Methane Power tractor is key in completing the Energy Independent Farm<sup>SM</sup> concept, closing the loop of a complete  $\mathrm{CO}_2$ -neutral cycle – from field to energy generation and back to field.