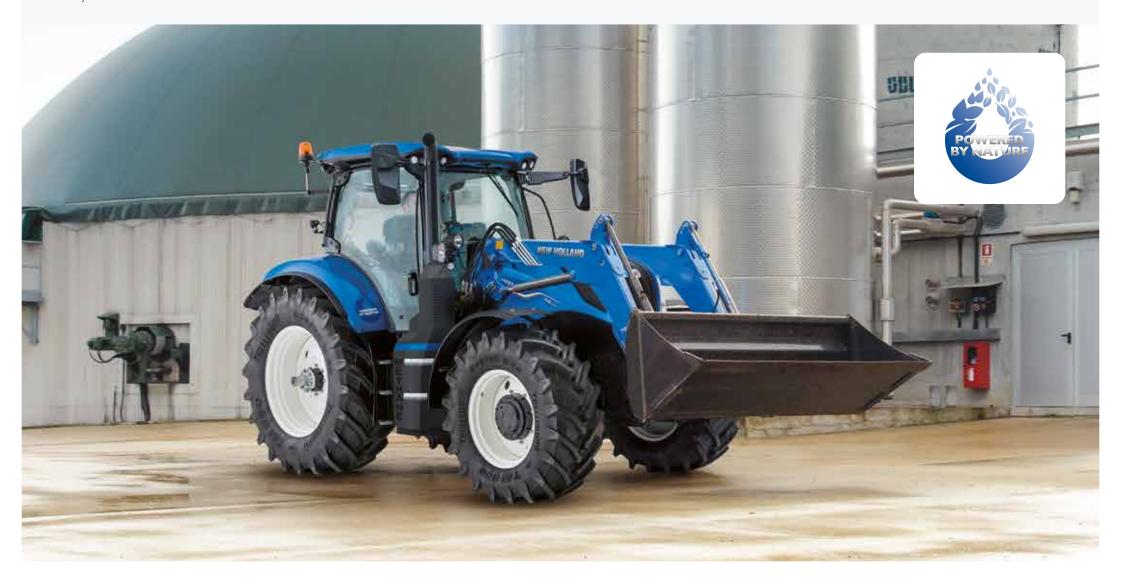

### Production T6.180 Methane Power. Powered by Nature.

The New Holland T6 Methane Power is the world's first 100% methane powered production tractor and is key to CO<sub>2</sub> reduction without compromising performance. The T6 Methane Power tractor is the final piece of the jigsaw to complete the virtuous cycle of the Energy Independent Farm<sup>SM</sup> concept. Farmers can make use of agricultural or animal waste (as well as specifically-grown energy crops), to generate biomethane, which powers the tractor, which, in turn, helps to grow those very crops. Alternatively, refilling can be performed directly from the gas grid network or at specific biomethane stations New Holland can provide an eco-friendly solution to all your business needs.

#### **Energy Independence**

The Energy Independent Farm<sup>SM</sup> concept is at the heart of New Holland's Clean Energy Leader® strategy, a vision, launched over a decade ago. The T6 Methane Power tractor is key in completing the Energy Independent Farm<sup>SM</sup> concept, closing the loop of a complete  $\mathrm{CO}_2$ -neutral cycle – from field to energy generation and back to field.