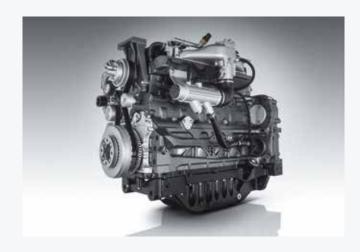

#### Proven technology

The T6 Methane Power features an all-new NEF 6.7L engine specifically developed for agricultural applications by FPT Industrial, a leader in natural gas powertrain technology, with over 20 years' experience and 50,000 natural gas engines produced to date.