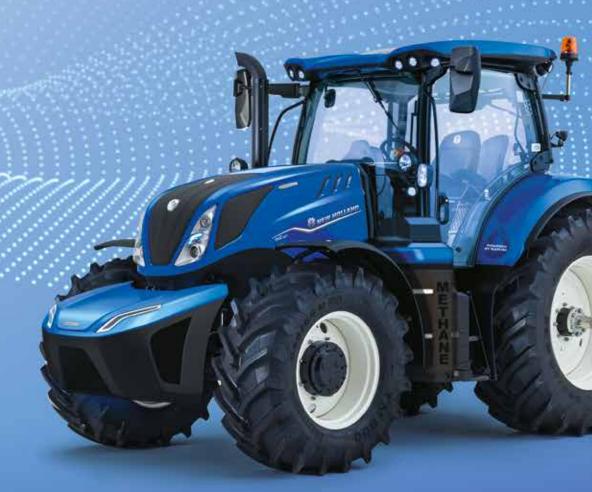

### Production T6.180 Methane Power. Powered by Nature.

The New Holland T6 Methane Power is the world's first 100% methane powered production tractor and is key to CO<sub>2</sub> reduction without compromising performance. The T6 Methane Power tractor is the final piece of the jigsaw to complete the virtuous cycle of the Energy Independent Farm<sup>SM</sup> concept. Farmers can make use of agricultural or animal waste (as well as specifically-grown energy crops), to generate biomethane, which powers the tractor, which, in turn, helps to grow those very crops. Alternatively, refilling can be performed directly from the gas grid network or at specific biomethane stations New Holland can provide an eco-friendly solution to all your business needs.

#### True Sustainability

With the same levels of power and torque as its diesel equivalent, you also benefit from up to 30% lower running costs. Producing 99% less particulate matter, reducing  $\mathrm{CO}_2$  emissions by 10% and overall emissions by 80%, when using biomethane near-zero  $\mathrm{CO}_2$  emissions are achievable.