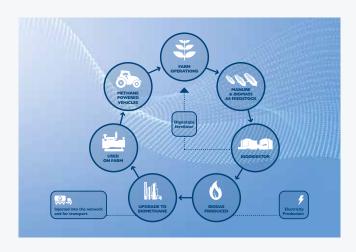

### Production T6.180 Methane Power. Powered by Nature.

The New Holland T6 Methane Power is the world's first 100% methane powered production tractor and is key to CO<sub>2</sub> reduction without compromising performance. The T6 Methane Power tractor is the final piece of the jigsaw to complete the virtuous cycle of the Energy Independent Farm<sup>SM</sup> concept. Farmers can make use of agricultural or animal waste (as well as specifically-grown energy crops), to generate biomethane, which powers the tractor, which, in turn, helps to grow those very crops. Alternatively, refilling can be performed directly from the gas grid network or at specific biomethane stations New Holland can provide an eco-friendly solution to all your business needs.

#### **Energy Independence**

The Energy Independent Farm<sup>SM</sup> concept is at the heart of New Holland's Clean Energy Leader® strategy, a vision, launched over a decade ago. The T6 Methane Power tractor is key in completing the Energy Independent Farm<sup>SM</sup> concept, closing the loop of a complete  $\mathrm{CO}_2$ -neutral cycle – from field to energy generation and back to field.